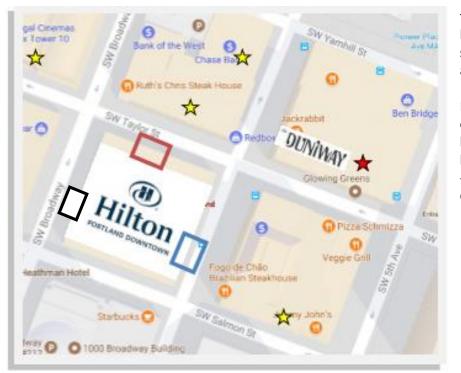

## The Hilton Downtown Portland is located at 921 SW 6th Ave. Portland, OR

the Hilton Downtown Portland suggests the Fifth Taylor Park Parking Garage located next to their sister hotel, The Duniway Portland, denoted by the RED star. Other parking options are listed with a YELLOW star below. Valet parking is available for \$50 per vehicle.

If you are dropping items for your sponsor exhibit table, please utilize the drop off zone on the SW Broadway side of the hotel for up to 15 minutes. If you have larger items and need the loading dock, please let Kate Kanapeaux with PNDC know (kate@pndc.us/ 503-250-2642.) The loading dock is first-come first-served - contact 503-226-1661 to receive the most up-to date information on the dock's availability.

Loading Dock (located on SW Taylor)

Valet Zone (located on SW 6th Ave)

15 Minute drop off zone on the SW Broadway

Closest Public Parking

Public Parking

★

☆