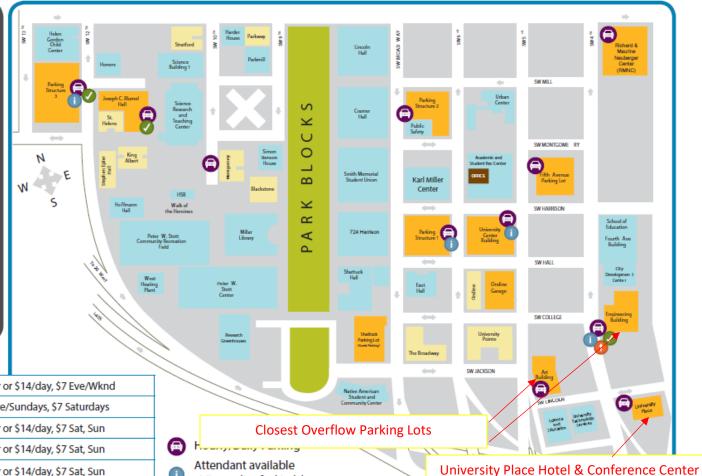

## **HOURLY & DAILY PARKING**

| PARKING STRUCTURE 1 - LEVEL 1       | \$4/hr or \$14/day, \$7 Eve/Wknd     |
|-------------------------------------|--------------------------------------|
| PARKING STRUCTURE 2                 | \$5 Eve/Sundays, \$7 Saturdays       |
| SHATTUCK LOT                        | \$4/hr or \$14/day, \$7 Sat, Sun     |
| RMNC - UPPER LEVEL                  | \$4/hr or \$14/day, \$7 Sat, Sun     |
| 5th AVENUE LOT                      | \$4/hr or \$14/day, \$7 Sat, Sun     |
| ROBERTSON LIFE SCIENCES BLDG - P2   | \$4/hr, \$22/day                     |
| ART LOT                             | \$3/hr or \$13/day, \$6 Sat, Sun     |
| UNIVERSITY PLACE LOT                | \$3/hr or \$13/day                   |
| 4th AVENUE GARAGE, LEVEL P1         | \$3/hr or \$13/weekday               |
| UNIVERSITY CENTER BLDG, LEVEL 1 & B | \$3/hr or \$13/weekday, \$6 Eve/Wknd |
| PARKING STRUCTURE 3 - LEVEL 1 & B   | \$2.50/hr or \$11/day, \$6 Sat, Sun  |
| UPPER BLUMEL HALL LOT               | \$2.50/hr or \$11/day, \$6 Sat, Sun  |
| 10th AVENUE LOT                     | \$4/hr (max 90 minutes)              |
|                                     |                                      |

visit us online for kiosk hours

These lots are your best bet easier access and less likely to be full

Pay when you leave eliminate the stress of parking by paying when you leave

**PSU Parking** 

PSU Buildings